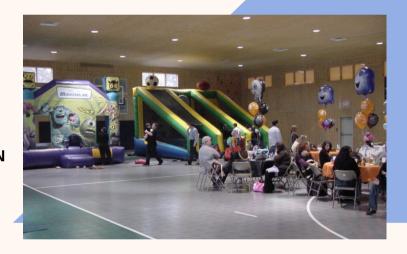

BASIC BIRTHDAY PARTY PACKAGE ONE HOUR PARTY TIME HALF HOUR PIZZA TIME FIRST 15 CHILDREN - \$450 (BIRTHDAY CHILD FREE) EACH ADDITIONAL CHILD - \$25

ADDITIONAL STAFF FEE OF \$65 FOR MORE THAN 24 CHILDREN INCLUDES: 6600 SQ FT FIELD HOUSE, INFLATABLE BOUNCE HOUSE SLIDE OR GAGA PIT, SET UP & CLEAN UP, PARTY LEADER & ASSISTANT, PIZZA & JUICE (CAKE NOT INCLUDED) ADDITIONAL PIZZA CAN BE ORDERED FOR \$15/PIE

BASIC ROOM RENTAL PACKAGE \$300 PER HOUR (MIN 2 HOURS) \$250 PER HOUR AFTER 2 HOUR MIN 75 OR MORE GUESTS REQUIRES 1 STAFF MEMBER - \$100. MAINTENANCE FEE \$100 INCLUDES: 6600 SQ FT FIELD HOUSE, TABLES & CHAIRS, SET UP & BREAK DOWN CATERING PACKAGES AVAILABLE PERFECT FOR 1ST BIRTHDAYS, COMMUNIONS, SHOWERS, FUNDRAISERS