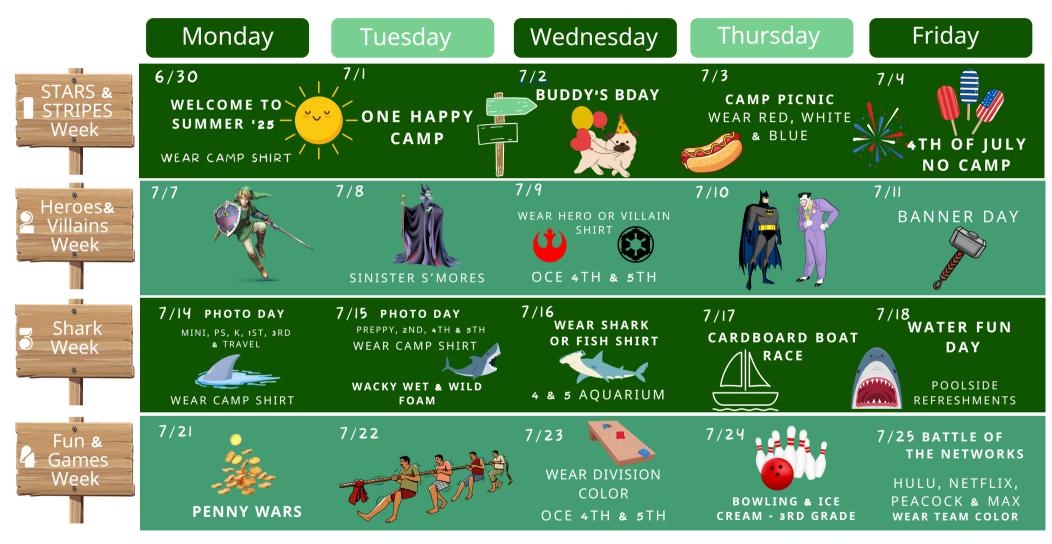

## NY LEAGUE DAY CAMP BIG LEAGUE FUN 2025

JUNE 30-JULY 25

LOWER CAMP: PREPPY, MINI DAY, PRE-SCHOOL, KINDERGARTEN MIDDLE CAMP: GRADES 1, 2 & 3
UPPER CAMP: GRADES 4 & 5

732-446-7035 INFO@IVYLEAGUEDAYCAMP.COM

140 GORDON'S CORNER ROAD MANALAPAN, NJ 07726

FOLLOW US ON FACEBOOK @IVYLEAGUEDAYCAMP
& INSTAGRAM @IVYLEAGUEDAYCAMPNI

TRAVEL: GRADES 6/7/8
LITS: GRADE 9
ALL GRADES FOR
SEPTEMBER 2025