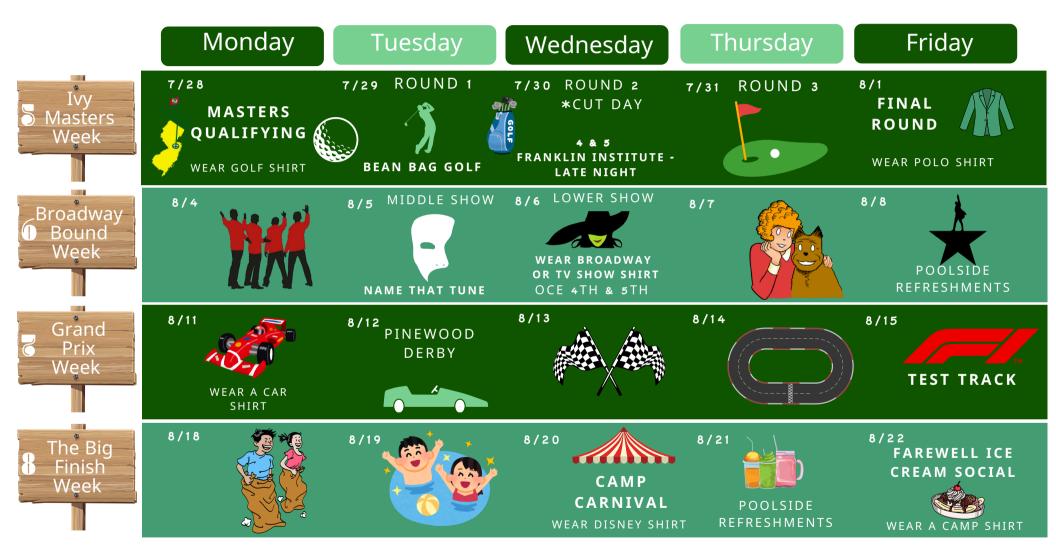

## NY LEAGUE DAY CAMP BIG LEAGUE FUN 2025

JUNE 30-JULY 25

LOWER CAMP: PREPPY, MINI DAY, PRE-SCHOOL, KINDERGARTEN MIDDLE CAMP: GRADES 1, 2 & 3

UPPER CAMP: GRADES 4 & 5

732-446-7035 INFO@IVYLEAGUEDAYCAMP.COM

140 GORDON'S CORNER ROAD MANALAPAN, NI 07726

FOLLOW US ON FACEBOOK @IVYLEAGUEDAYCAMP
& INSTAGRAM @IVYLEAGUEDAYCAMPNI

TRAVEL: GRADES 6/7/8
LITS: GRADE 9
ALL GRADES FOR
SEPTEMBER 2025